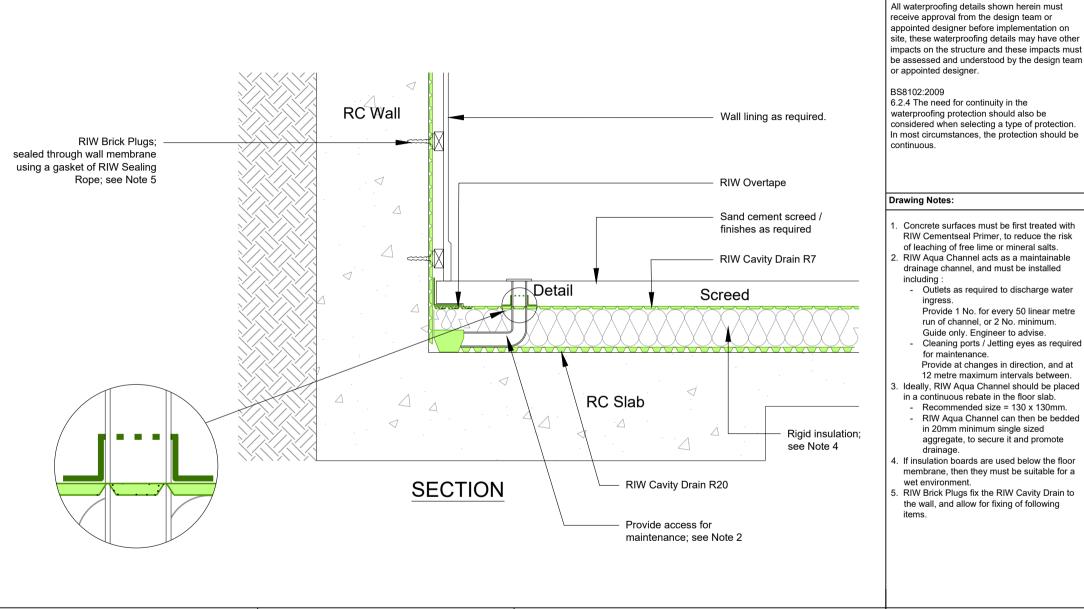

Client:

Project:

RIW CAVITY DRAIN: SEALED SYSTEM RIW AQUA CHANNEL ABOVE SLAB AT BOTTOM OF RETAINING WALL Additional Info:

General Notes & Guidance:

This drawing must be read in conjunction with the latest RIW Product Literature.